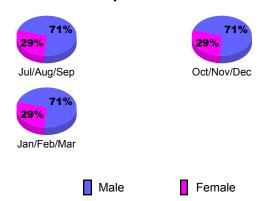

Oct/Nov/Dec | 0                          | 0                             | 0                                 | 0                                | 0                                |
| Jan/Feb/Mar | 1                          | 0                             | 0                                 | 0                                | 0                                |
| Totals      | 1                          | 0                             | 0                                 | 0                                | 0                                |

**CLUBS** 

**Club** Results

## Club Results 2009-2010 Goal, New, Dropped, Gain/Loss 1 0.8 0.6 0.4 0.2 0 Jul/Aug/Sep Oct/Nov/Dec Jan/Feb/Mar Goal Actual Dropped Gain Loss C



## YTD Status Quo Clubs 2009-2010









## Gender Comparison 2009-2010