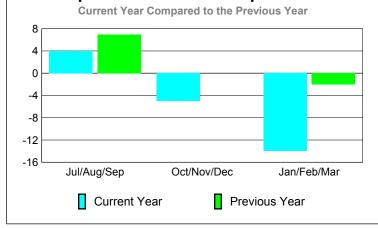

|
| Oct/Nov/Dec | 0                          | 0                             | 0                                 | 0                                | 0                                |
| Jan/Feb/Mar | 1                          | 0                             | 0                                 | 0                                | 0                                |
| Totals      | 1                          | 0                             | 0                                 | 0                                | 0                                |

**CLUBS** 

**Club** Results

## Club Results 2009-2010 Goal, New, Dropped, Gain/Loss 1 0.8 0.6 0.4 0.2 0 Jul/Aug/Sep Oct/Nov/Dec Jan/Feb/Mar Goal Actual Dropped Gain Loss C



## YTD Status Quo Clubs 2009-2010









## Gender Comparison 2009-2010