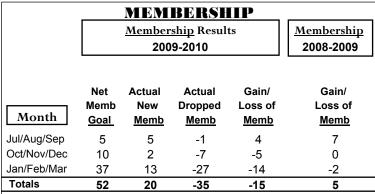

GMT: Klaus Tang Location: LITHUANIA GMT CA: 4

Clubs

|             | 2009-2010                  |                               |                                   |                                  | 2008-2009                        |
|-------------|----------------------------|-------------------------------|-----------------------------------|----------------------------------|----------------------------------|
| Month       | New<br>Club<br><u>Goal</u> | Actual<br>New<br><u>Clubs</u> | Actual<br>Dropped<br><u>Clubs</u> | Gain/<br>Loss of<br><u>Clubs</u> | Gain/<br>Loss of<br><u>Clubs</u> |
| Jul/Aug/Sep | 0                          | 0                             | 0                                 | 0                                | 0                                |
| Oct/Nov/Dec | 0                          | 0                             | 0                                 | 0                                | 0                                |
| Jan/Feb/Mar | 1                          | 0                             | 0                                 | 0                                | 0                                |
| Totals      | 1                          | 0                             | 0                                 | 0                                | 0                                |