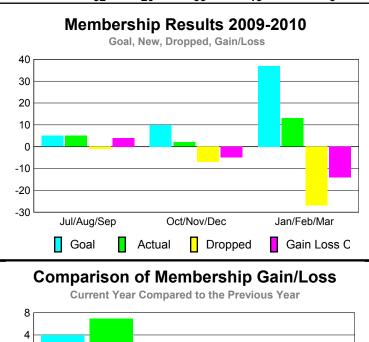

## Club Results 2009-2010 Goal, New, Dropped, Gain/Loss 1 0.8 0.6 0.4 0.2 0 Jul/Aug/Sep Oct/Nov/Dec Jan/Feb/Mar Goal Actual Dropped Gain Loss C